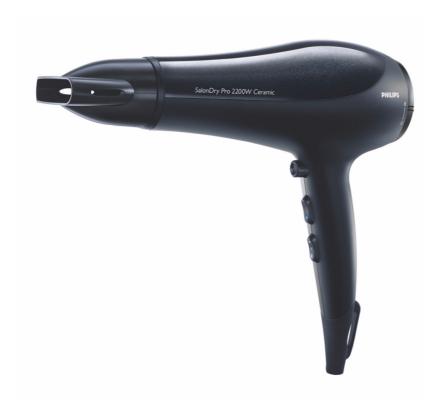

## SalonDry Pro 2200 W

Want to dry your hair like the professionals? The SalonDry Pro – with 2200 W of superior drying power – is the hairdryer you need if you're looking to recreate that salon style blow dry.

#### Easy to use

- Professional style rocker switches for better control
- Salon length 3 m power cord for maximum flexibility
- Ergonomic handle for ease of use
- Removable air inlet grill for easy cleaning
- Ultra narrow concentrator for precise styling
- · Hanging loop for easy storage

### **Beautifully styled hair**

- · Ceramic element with far-infrared heat
- Cold shot sets your style
- Ion conditioning for frizz-free, shiny hair
- · Ceramic volume diffuser for additional protection and volume