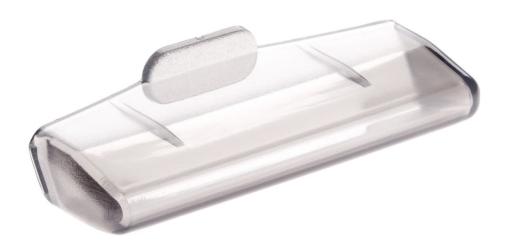

## Protective cap for the hair clipper blades

To store your hair clipper and keep it safe and clean

Ease of using Philips spare parts

• Easily renew your product with original Philips parts