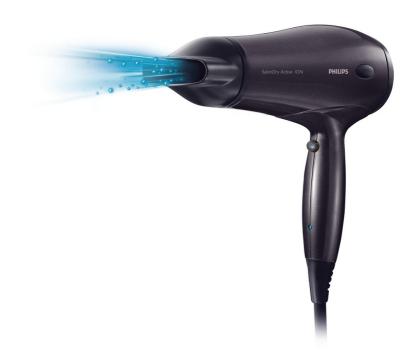

#### **Beautifully styled hair**

- 1800W for beautiful results
- · 6 flexible speed and temperature settings
- · Cool Shot sets your style
- · Narrow concentrator for focused airflow

#### **Less Hair Damage**

· Ion conditioning for shiny, frizz free hair