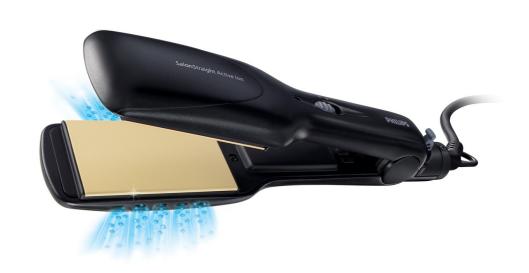

## SalonStraight Active Ion

Release your hair's shine potential. Shiny, glossy hair looks it's best when straightened with the Philips SalonStraight Active Ion. Ionic condiotning, Ceramic plates and professional styling temperature ensure beautiful results.

### **Beautifully styled hair**

- · Ceramic plates for smooth gliding and shiny hair
- 180°C temperature for beautiful results

#### Less hair damage

- ${\boldsymbol{\cdot}}$  EHD+ technology for more protection and shinier results
- · Ion conditioning for shiny, frizz free hair