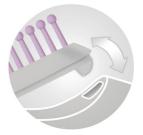

#### **Detachable bristle cushion**

Bristle cushion can be easily detached so that you may clean it with water regularly to keep bristle clean.