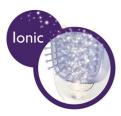

#### **lonic care**

Static electricity exists everywhere especially in dry environment. That's why your hair gets frizzy and messy easily. To help you get rid of this annoying issue, we bring easier solution: ionic styling brush. The ionizer generates negative ions to neutralize positive charge of static electricity. It helps to reduce frizz and bring back smoothness and shine to your hair instantly. To improve the ion diffusion on hair, we keep the ionizer close to the cushion, which allows to spread ion on hair more efficiently when you brush. Keep neat look anytime, anywhere from now on!