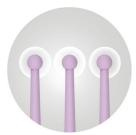

#### **Gentle bristle**

All bristles tips are seamless to avoid scrubbing damage on scalp or hair trapping during usage. The special round ball tip has bigger touching surface so that it's more gentle to vulnerable scalp.