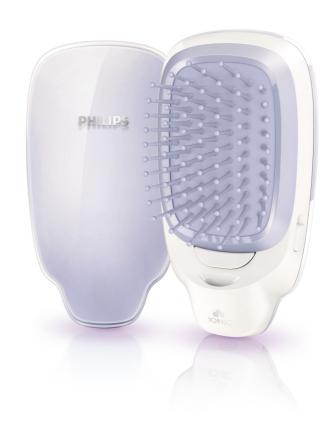

## Easy to use

- ${}^{\centerdot}$  Bristle cushion with optimal surface is comfortable to use
- Ergonomic design for better handling experience
- Bristle cushion is detachable for easy cleaning
- Small and cute design make it a beauty accessory
- Battery for quick start

### Less hair damage

· Seamless round bristle tip is gentle to hair & scalp

Ionic styling brush HP4585/00

#### **Gentle bristle**

All bristles tips are seamless to avoid scrubbing damage on scalp or hair trapping during usage. The special round ball tip has bigger touching surface so that it's more gentle to vulnerable scalp.

#### **Optimal brush cushion**

The optimally designed bristle cushion enables better force distribution and follows the contours of the head naturally for more convenience and comfort, the brushing experience is still comfortable despite the compact size. Thus, you can easily have a fast but great soothing head massage anytime, anywhere with shiny and smooth hair.

#### **Compact & cute design**

Compact size brush can fit for your make-up pouch and small bags. You may bring it with you always and use it anytime, anywhere. The eye-catching silhouette, seamless shell and cute, feminine touch makes it not only a brush, but an iconic beauty accessory with excellent performance.

#### **Ergonomic shape**

If you're looking for the handle of brush, our advice would be: you don't need a handle using Philips ionic styling brush! Philips always designs around you. The seamless and ergonomically curved shell fits excellently women's hand, ensuring great handling experience.

#### **Detachable bristle cushion**

Bristle cushion can be easily detached so that you may clean it with water regularly to keep bristle clean.