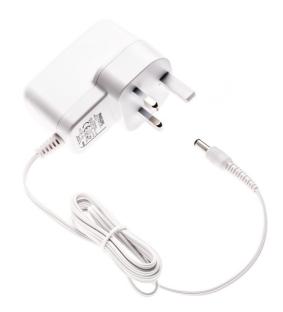

## Connects your Wake-up Light to the mains

This power plug for your Wake-up Light can be used in the UK. Lost your old one? Order a new one here!