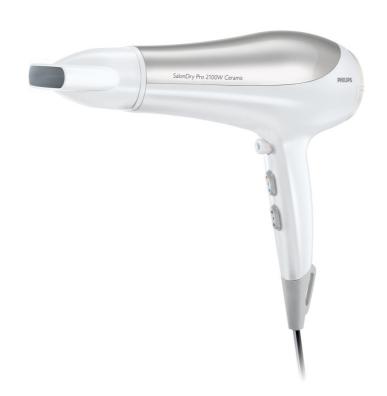

## SalonDry Pro 2100W

Want to dry your hair like the professionals? The SalonDry Pro – with 2100W of superior drying power – is the hairdryer you need if you're looking to recreate that salon style blow dry.

### Easy to use

- Ergonomic handle for ease of use
- Easy storage hook
- · for easy cleaning
- · Salon length 3m cord

#### Beautifully styled hair

- ${\boldsymbol{\cdot}}{}$  6 flexible speed and temperature settings
- · CoolShot sets your style
- Professional 2100W for perfect salon volume
- Volume diffuser enhances volume, for curls and bouncy styles
- · Professional concentrator

### **Less Hair Damage**

- · to smooth your hair
- · Ion conditioning for shiny, frizz free hair

HP4990/03