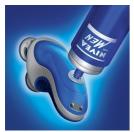

#### Integrated cartridge refill system

Simply pump the NIVEA FOR MEN shaving conditioner from the refill can directly into the Philips NIVEA FOR MEN shaver.

Easy shaving conditioner refill

Integrated cartridge refill system