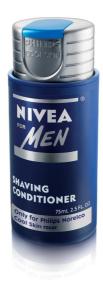

## Moisturizing shaving conditioner Only for Philips NIVEA FOR MEN HS8000 series

The formula is enriched with Chamomile and Vitamins to condition your skin and support a healthy look

Moisturizing and soothing shave • NIVEA FOR MEN conditioner dispensing system

#### Shaving conditioner

## Specifications

Accessories Shaving conditioner refill can: HS800

© 2018 Koninklijke Philips N.V. All Rights reserved. Issue date 2018-12-10 Version: 7.0.1

 Specifications are subject to change
 12 NG

 without notice. Trademarks are the
 000