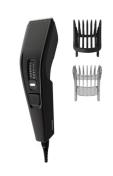

# Hairclipper series 3000

Stainless steel blades

13 length settings

Corded use

Incl. beard comb

HC3510/15

#### Extra adjustable beard comb

Electric hair clippers to easily trim your beard or stubble, the adjustable beard comb has 12 length settings between 1mm to 23mm at 2mm increments, or you can remove the comb entirely for a close 0.5mm trim.

#### **Accessories**

Comb: Adjustable hair comb, Extra adjustable

beard comb

Maintenance: Cleaning brush