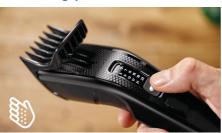

### Comfortable grip

Philips clippers have a textured grip designed for easy handling, so you can cut your hair with control and in comfort.

#### Design

Handle: Ergonomic grip & handling