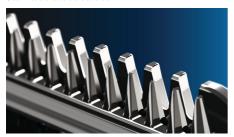

#### **DualCut Technology**

The Philips Hairclipper 3000 features advanced DualCut Technology for maximum precision. It comes with double blades, and is designed to stay as sharp as day 1.

### Stainless steel blades

The self-sharpening steel blades are designed to be incredibly long-lasting. Even after 5 years they cut with the same precision and accuracy as day 1.