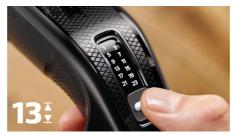

#### 13 lock-in length settings

Cut your hair to the exact length you want. Just select one of 12 length settings between 1mm to 23mm at 2mm increments, or remove the comb for a close 0.5mm trim.

### **Cutting system**

Trim-n-Flow technology Cutter width: 41mm

Cutting element: Stainless steel blades Number of length settings: 13

Precision (size of steps): By 2mm

Range of length settings: From 0.5 to 23 mm