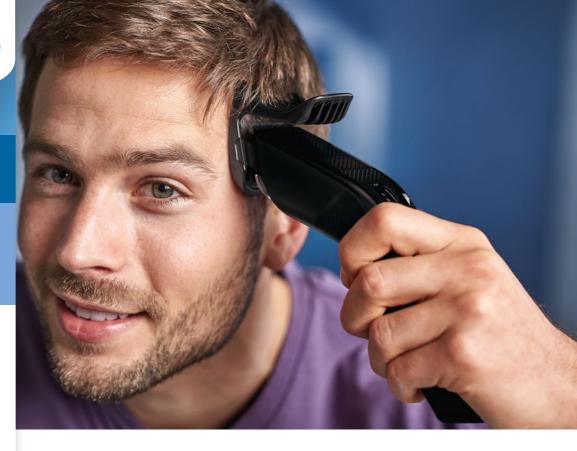

# Easy, even haircut

## Faster clipping without clogging\*

Get an easy haircut, quick and easily. DualCut technology with self-sharpening blades clips twice as fast\*. Trim-n-Flow technology features a comb designed to prevent clogging - so you can finish your style in one go.

### Comfortable grip

Philips clippers have a textured grip designed for easy handling, so you can cut your hair with control and in comfort.