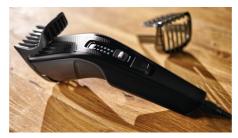

#### Extra adjustable beard comb

Electric hair clippers to easily trim your beard or stubble, the adjustable beard comb has 12 length settings between 1mm to 23mm at 2mm increments, or you can remove the comb entirely for a close 0.5mm trim.

#### **Accessories**

Comb: Adjustable hair comb, Extra adjustable

beard comb

Maintenance: Cleaning brush