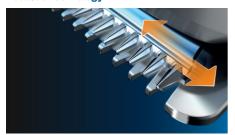

#### **DualCut Technology**

The Philips Hairclipper 3000 features advanced DualCut Technology for maximum precision. It comes with double blades, and is designed to stay as sharp as day 1.

### Stainless steel blades

The self-sharpening steel blades are designed to be incredibly long-lasting. Even after 5 years they cut with the same precision and accuracy as day 1.