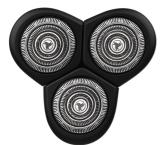

### Perfectly close, even on the neck

• Flex & Pivot Action follows every curve

Shaving unit RQ10/40

#### Flex & Pivot Action

Three independently flexing heads in a shaving unit that swivels with a full range of motion. This unique combination ensures optimum skin contact in curved areas to catch even the most problematic neck hair.