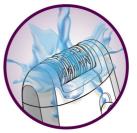

### Shaving head with bikini trim

Shaving head attachment perfectly follows contours of your bikini line or underarms for a close and smooth shave. Comes with additional comb to cut longer hairs before epilation or to trim your bikini area.