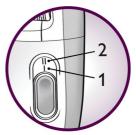

Two speed settings

This epilator has two speed settings. Speed 1 for extra gentle epilation and speed 2 for extra efficient epilation