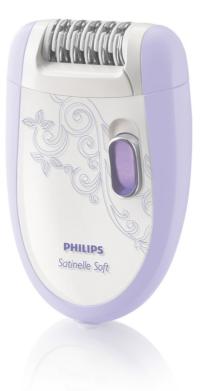

# Epilator Satinelle

Total body, with shaving head

HP6512

# Optimal ease of use

- Hair lift & massage attachment
- Shaves, trims and contours sensitive body parts
- Choose the right speed according to your needs
- Fully washable epilation head for better hygiene

### Shaving head with bikini trim

Shaving head attachment perfectly follows contours of your bikini line or underarms for a close and smooth shave. Comes with additional comb to cut longer hairs before epilation or to trim your bikini area.

#### Washable epilation head

The head can be detached and cleaned under running water for better hygiene