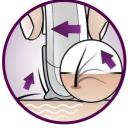

#### Hair lift & massage attachment

Lifts even the short hairs for an extra close epilation and relaxes your skin for a gentler hair removal at the same time.

Additionally the hypo-allergenic discs assure an optimal hygiene.