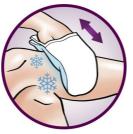

#### Ice glove

The ice glove with soothing properties relaxes your skin directly after epilation and minimizes irritation