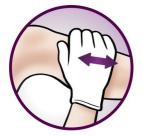

## **Exfoliation glove**

By making circular movements with the exfoliation glove, you gently massage your skin and remove dead skin cells simultaneously. This gives you beautiful smooth skin and will keep ingrown hairs to a minimum