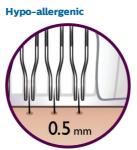

## Skin comfort

- Exfoliate in between epilation sessions
- This epilation system removes hair as short as 0.5 mm
- Sooth your skin with the ice glove for a gentle epilation

#### Hair lift & massage attachment

Lifts even the short hairs for an extra close epilation and relaxes your skin for a gentler hair removal at the same time.

Additionally the hypo-allergenic discs assure an optimal hygiene.