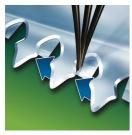

#### Best performance that feels great

 $\cdot$  Self-sharpening stainless steel blades for precise results

## Self-sharpening stainless stee

Self-sharpening stainless steel blades ensure a precise and even result every time.