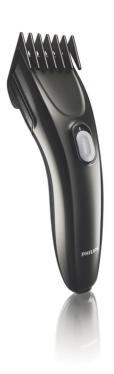

# Hair clipper

This new hairclipper from Philips allow you to create any style you want in up to 8 length settings from 0-21 mm.

### Create the look you want

• 8 integrated length settings up to 21mm

Hair clipper QC5005/10

### 8 integrated length settings

Select and locks your desired length within a versatile range of possible lengths.