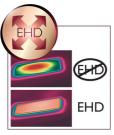

### **Less Hair Damage**

- $\,\cdot\,$  EHD+ technology for more protection and shinier results
- Thermoprotect for a constant caring temperature of 55°C

### 1600W for gentle drying

This 1600W hairdryer creates the optimum level of airflow and gentle drying power, for beautiful results every day.

**EHD+ technology** 

Advanced Philips EHD+ technology means that your dryer will always distribute the heat very evenly - even at high temperatures, and

prevents damaging hot spots. This gives added protection and thus helps to keep your hair healthy and shiny.

Six flexible speed and temperature settings

The speed and heat required can be easily adjusted to create the perfect style. Six different settings ensure full control for precise and tailored styling.