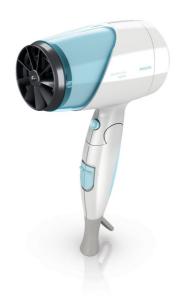

### Easy to use

- · Foldable handle for easy portability
- ${\boldsymbol{\cdot}}$  Compact design for easy handling
- · Easy storage hook for convenient storage
- 1.8 m cord for maximum flexibility

Hairdryer HP8200/40

Foldable handle

This hairdryer benefits from a foldable handle. The result is a small, compact hair dryer that will easily pack into the smallest spaces and you can take virtually anywhere.

#### **Narrow concentrator**

The concentrator of the hair dryer works by focusing the flow of air through the opening onto specific areas. This results in precise styling and is great for touch ups or to finish a hair style.

1.8 m cord

1.8 m cord for maximum flexibility

Hairdryer HP8200/40