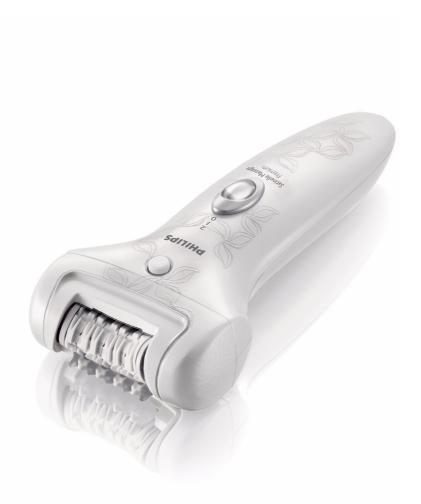

Philips Satinelle Ice Premium Epilator

Cordless

HP6511/00

# Extra gentle, ultra fast

## Cordless epilator with massage

The ceramic discs remove hairs from the root, ensuring silky soft smoothness. This rechargeable epilator allows you to epilate anytime, anywhere!