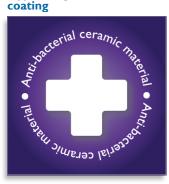

## Hypoallergenic discs with anti-bacterial coating

The ceramic epilation head has hypoallergenic discs, reducing the risk of allergic skin irritation.