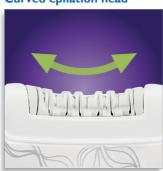

### Catches even the shortest hairs

· Curved epilation head

### **Curved epilation head**

Catches hairs as short as half a millimetre; you don't have to wait until the hair has fully grown before epilating again.