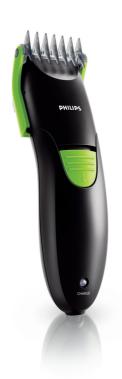

### **Superior results**

- · Complete control
- Safe and simple styling

Hair clipper QC5040/00

### Safe and simple styling

Create any style in up to 8-lengths from 1-21 mm with just this unique adjustable comb. The built-in safety lock assures you can cut with confidence.

### Comfort

Handling: Ultra-light design

#### **Accessories**

Barber tools: Styling comb & scissors

© 2019 Koninklijke Philips N.V. All Rights reserved.

Specifications are subject to change without notice. Trademarks are the property of Koninklijke Philips N.V. or their respective owners.