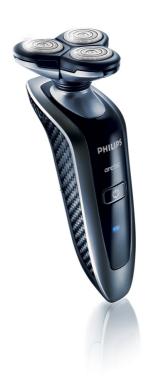

# Perfectly close, even on the neck

For men who only want the very best, arcitec combines Flex and Pivot Action with the Triple-track shaving heads for a perfectly close shave, even on the neck.

#### Flex and Pivot Action

Three independently flexing heads in a shaving unit that swivels with full range of motion. This unique combination ensures optimum skin contact in curved areas to catch even the most problematic neck hair.