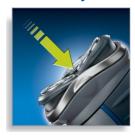

# Shaves even the shortest hairs

This shaver is equipped with the unique Precision Cutting system. It has ultra thin shaving heads with slots to shave long hairs and holes to shave the shortest stubble.

### **Precision Cutting System**

· Shaves even the shortest hairs