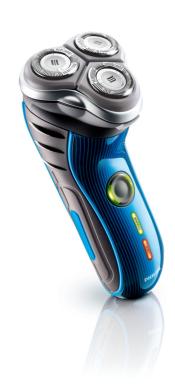

#### **Superior Lift & Cut technology**

Super Lift & Cut shaving technology with dual blade system

Electric shaver HQ7120/17