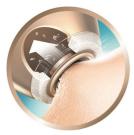

## **Air Lift System**

The vacuum massage intensively stimulates microcirculation. Skin is gently lifted and streched, massaging its deeper layers. Blood flow increases, bringing oxgen and nutrients to the surface. For a revitalized look. VisaCare is designed to be in the sweetspot of stretch required to stimulate collagen and elastin production. For a firmer feel in 4-6 weeks time.