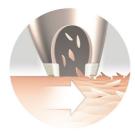

## Microdermabrasion technology

- · DualAction Air Lift & Exfoliation System
- The Air Lift System gently stimulates microcirculation
- $\boldsymbol{\cdot}$  The exfoliating tip stimulates the cell renewal process

## **Air Lift System**

The vacuum massage intensively stimulates microcirculation. Skin is gently lifted and streched, massaging its deeper layers. Blood flow increases, bringing oxgen and nutrients to the surface. For a revitalized look. VisaCare is designed to be in the sweetspot of stretch required to stimulate collagen and elastin production. For a firmer feel in 4-6 weeks time.

### **Exfoliating tip**

The exfoliating tip gently removes part of the stratum corneum (the upper layer of the skin) and thickens the epidermis (the second layer of the skin) unveiling skin that feels smoother and looks radiant. It gently nudges away roughness and flakiness more effectively and controlled than manually possible. Skin is stimulated to renew cells. For a firmer feel in 4-6 weeks time.