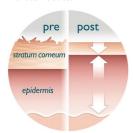

### **Exfoliating tip**

The exfoliating tip gently removes part of the stratum corneum (the upper layer of the skin) and thickens the epidermis (the second layer of the skin) unveiling skin that feels smoother and looks radiant. It gently nudges away roughness and flakiness more effectively and controlled than manually possible. Skin is stimulated to renew cells. For a firmer feel in 4-6 weeks time.