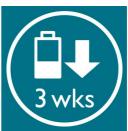

## Easy to use

- $\, \cdot \,$  5 minute treatment only, twice a week
- · Cordless usage
- · Charge overnight for 3 weeks of use

Microdermabrasion Sc6240/00

## Overnight charge

Charge your VisaCare in the elegant charging stand and enjoy 3 weeks of treatment without the need to plug the device.