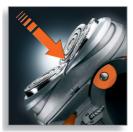

# SmartTouch Contour-following

Constantly keeps the 3 shaving heads in close contact with your skin for a fast and efficient shave.

# Speed-XL shaving heads

The three shaving tracks offer 50% more shaving surface for a fast and close shave. \*Compared to standard rotary shaving heads.