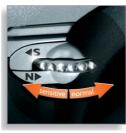

# Prevent skin irritation/Sensitive skin

Personal Comfort Control adapts to your skin type

### **Personal Comfort Control**

Personal Comfort Control adapts the shaver to your skin type. Select the 'Normal' setting for a fast and comfortable close shave. Select 'Sensitive' for a comfortable close shave with maximum skin comfort.