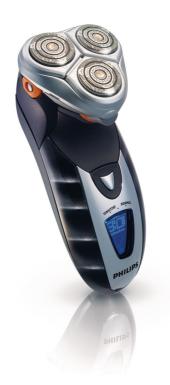

# Perfectly close, even in-hard to-reach areas

For men who only want the very best, SmartTouch-XL combines advanced Speed-XL shaving heads with the unique SmartTouch Contour Following system for a perfectly close shave, even in the hard to reach areas.

# Perfectly close, even in hard-to-reach areas

- SmartTouch Contour-following: for a fast and efficient shave
- Speed-XL shaving heads for a fast and close shave