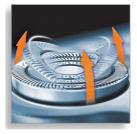

### **Reflex Action system**

Automatically adjust to every curve of your face and neck for flexible, smoother shaving.

### **Individually floating heads**

Align the razor sharp blades closer to your skin for exceptional closeness.