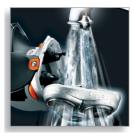

lose shave. \*Compared to standard rotary shaving heads.

### **Personal Comfort Control**



Personal Comfort Control adapts the shaver to your skin type. Select the 'Normal' setting for a fast and comfortable close shave. Select 'Sensitive' for a comfortable close shave with maximum skin comfort.

# **Precision Cutting System**



Ultra thin heads with slots to shave the long hairs and holes to shave even the shortest stubble.

# Super Lift & Cut technology



The dual blade system lifts hairs to cut comfortably below skin level.

### **Reflex Action system**



Automatically adjust to every curve of your face and neck for flexible, smoother shaving.

### **Individually floating heads**



Align the razor sharp blades closer to your skin for exceptional closeness.

#### Washable shaver



The waterproof shaver can be easily rinsed under the tap.

# Specifications

### **Shaving Performance**

Shaving System: Precision Cutting System, Super Lift & Cut technology Contour-following: SmartTouch Contourfollowing, Reflex Action system, Individual floating heads Styling: Precision trimmer

#### Ease of use

Display: Battery full indicator, Battery low indicator, Charge indicator, Replace shaving heads indicator, Travel lock Charging: Corded/cordless, Quick charge Charging: 1 hour Shaving time: 10 days Cleaning: Washable, Cleaning indicator

# Design

Finishing: Chrome display, Varnish, LCD multipurpose display

#### Accessories

Pouch: Stainless steel pouch Maintenance: Cleaning brush, Protection cap

© 2019 Koninklijke Philips N.V. All Rights reserved.

their respective owners.