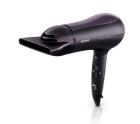

### **Technical specifications**

Wattage: 2300 W Cord length: 2.5 m Color/finishing: Purple

#### **Features**

Cool shot
Dual voltage: No
Ceramic coating
Ion conditioning
Hanging loop