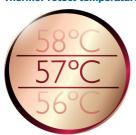

#### ThermoProtect temperature

The ThermoProtect temperature provides the optimal drying temperature and gives additional protection from overheating the hair. With the same powerful airflow, you will get the best results in a caring way.