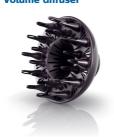

# Beautifully styled hair

- Cool Shot sets your style
- ${}^{\textstyle \bullet}$  Perfect styling results with a slim styling nozzle
- $\boldsymbol{\cdot}$  Volume diffuser enhances volume, for curls and bouncy styles

# Volume diffuser

The volume diffuser dries hair healthily, reduces frizz and increases volume by spreading the airflow across the hair. It adds lift and maximises volume, especially when used on the crown and root area, making it perfect for creating curls and bouncy styles