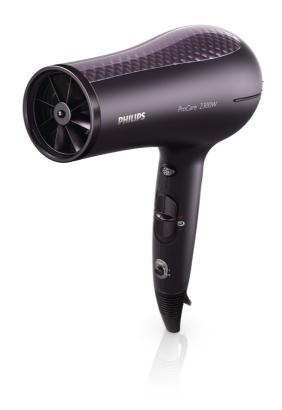

# **Less Hair Damage**

- ${}^{\raisebox{3.5pt}{\text{\circle*{1.5}}}}$  Less overheating with Even Heat Distribution technology
- ${}^{\textstyle \bullet}$  More Care with ion conditioning for shiny, frizz-free hair
- ${\boldsymbol{\cdot}}$  More Care with ceramic elements, providing far infrared heat
- ${\boldsymbol{\cdot}}{}$  Best drying temperature with ThermoProtect temperature

# Beautifully styled hair

- Cool Shot sets your style
- ${}^{\textstyle \bullet}$  Perfect styling results with a slim styling nozzle
- $\boldsymbol{\cdot}$  Volume diffuser enhances volume, for curls and bouncy styles

## Easy to use

- ${\boldsymbol{\cdot}}\$  Six flexible speed and temperature settings for full control
- · Avoid hair trapping with the removable filter

### **Technical specifications**

Wattage: 2300 W Cord length: 2.5 m Color/finishing: Purple

#### **Features**

Cool shot
Dual voltage: No
Ceramic coating
Ion conditioning
Hanging loop