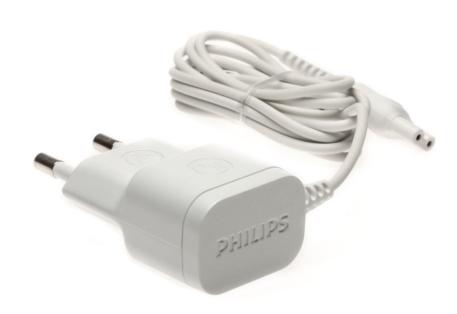

# For recharging your ladyshaver easily

Find matching products on the specifications tab

This power plug for your ladyshaver can be used in Korea. Lost your old one or is it broken? Order a new one here!

#### Easy renew of product parts

From time to time your product needs a facelift but it was never so easy like with Philips consumer replacement parts to renew your product. This all with guaranteed Philips quality.