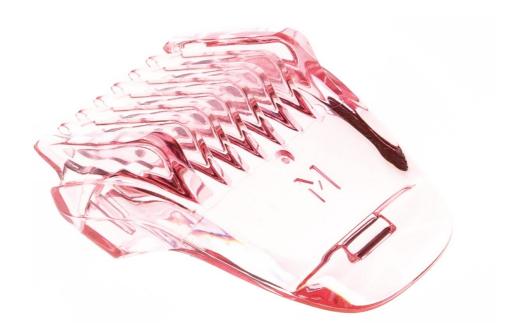

# Part of your bikini trimmer

lay with lengths! Click-on the trimming comb to the trimming head and precisely trim your hair to 3 mm length.