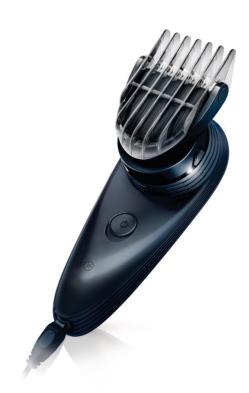

#### Do it yourself

- ${}^{\raisebox{-.4ex}{$\scriptscriptstyle \cdot$}}$  180° rotating head for easy reach
- · Contour-following comb follows every curve of your head.

#### 180° rotating head

Makes trimming your own hair easier than ever. Simply select the best angle to comfortably reach all parts of your head without any assistance.

#### 8 locking length settings

Turn the wheel to simply select and lock in the length setting you want. The adjustable comb provides length settings from 3mm to 15mm, with precisely 2mm between each length. You can also use it without a comb for a close 0.5mm trim.

#### Follows every curve

The hair clipper gently follows the contours of your head for a fast, even and comfortable haircut.