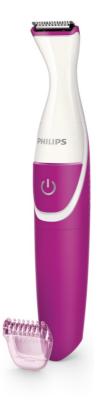

#### **Precise trim**

- Click-on comb included to trim hairs to 3 mm length.
- Bikini trimming head precisely trims down hairs to 0.5 mm.

#### **Click-on trimming comb**

Play with lengths! Click-on the trimming comb to the trimming head and precisely trim your hair to 3 mm length.

#### **Bikini trimming head**

For an even groomed look, the bikini trimming head trims down the hair to 0.5 mm.

#### **Round trimming teeth**

Rounded hair removal cutting teeth work their magic so you can safely and effectively trim your bikini line. No nicks or cuts.