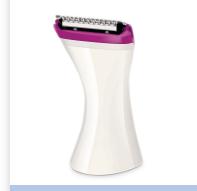

Bikini trimmer

BikiniGenie

Trim & style

Wet & dry

Bikini trimming head

### Safe and easy way to a beautiful bikini line Trim & style

Fed up with skin irritations, nicks and cuts? Keep your bikini line in perfect shape and enjoy flawless results with the Philips BikiniGenie trimmer. It's the safe and easy way to trim, shape and style the hair down there.

#### Ergonomic design

The clever ergonomic handle makes it possible to trim and style your bikini line with ease.

BRT381/60