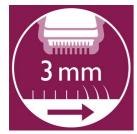

#### **Precise trim**

- Click-on comb included to trim hairs to 3 mm length.
- Bikini trimming head precisely trims down hairs to 0.5 mm.

#### **Click-on trimming comb**

Play with lengths! Click-on the trimming comb to the trimming head and precisely trim your hair to 3 mm length.

#### Features

Bikini trimming head Click-on trimming comb: trims to 3 mm Wet & Dry use Cleaning brush Storage pouch Ergonomic design

**Guarantee** 2 years

© 2019 Koninklijke Philips N.V. All Rights reserved.