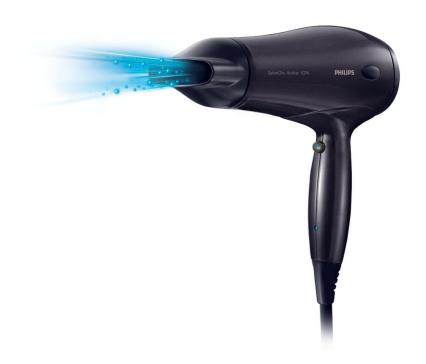

# Fast drying results with ultimate shine SalonDry Active ION Hair dryer

The SalonDry Active ION hair dryer combines Ionic technology and 2000W of drying power - to dry hair quickly whilst adding shine. Surely the most perfect blow dry out there?

#### Beautifully styled hair

- Professional 2000W for perfect salon volume
- 6 flexible speed and temperature settings
- · Cool Shot sets your style
- · Narrow concentrator for focused airflow

## **Less Hair Damage**

· Ion conditioning for shiny, frizz free hair