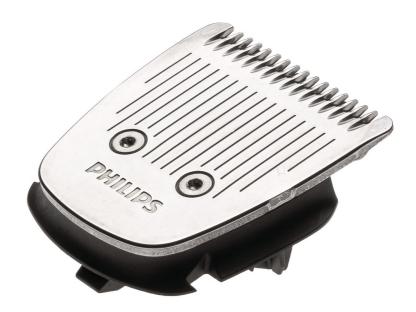

# Part of your beard trimmer

With this comb, part of your beard trimmer, you can cut and stylize your beard the way you like it. Guarantees unprecedented precision to create exact the look you had in mind!

### Replaceable part

**Fits Grooming:** BT5190, BT5200, BT5201, BT5202, BT5203, BT5204, BT5205, BT5206, BT5210

© 2019 Koninklijke Philips N.V. All Rights reserved.

Specifications are subject to change without notice. Trademarks are the property of Koninklijke Philips N.V. or their respective owners.