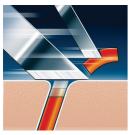

#### **Super Lift & Cut technology**

Dual blade system of your Philips shaver: first blade lifts, second blade cuts for a comfortable close shave.