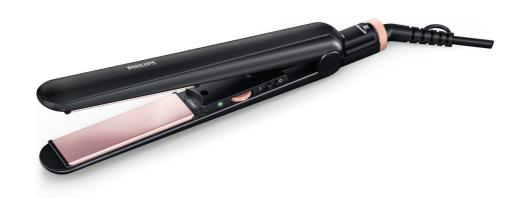

#### **Ceramic coating**

The smooth ceramic coated plates prevent damage to your hair during styling.

# Specifications

**Technical specifications** 

Heating time: 60s

Maximum temperature: 220 °C

Cord length: 1.8 m Heater type: PTC Voltage: 110-240 V

Color/finishing: black and pearl peach

**Features** 

Swivel cord Ceramic coating Hair type