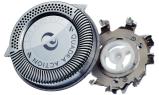

#### **Comfortably close**

 $\,\cdot\,$  Super Lift & Cut shaving technology with dual blade system

Shaving heads HQ6/11

#### **Super Lift & Cut technology**

Dual blade system: first blade lifts, second blade cuts for a comfortable close shave.

#### **Shaving heads**

Shaving heads per packaging: 1 Fits product types: HQ6425, HQ6426, HQ6466, HQ6465, HQ6832, HQ6847, HQ6850, HQ6851, HQ6852, HQ6870, HQ6871, HQ6890, HQ6894, HQ7415, HQ7815, HQ7830, HQ7850, HQ7870