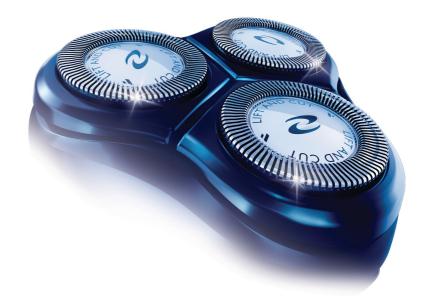

#### **Comfortably close**

 $\,\cdot\,$  Super Lift & Cut shaving technology with dual blade system

Shaving heads HQ6/11

#### **Super Lift & Cut technology**

Dual blade system: first blade lifts, second blade cuts for a comfortable close shave.

#### **Shaving heads**

Shaving heads per packaging: 1 Fits product types: HQ6425, HQ6426, HQ6466, HQ6465, HQ6832, HQ6847, HQ6850, HQ6851, HQ6852, HQ6870, HQ6871, HQ6890, HQ6894, HQ7415, HQ7815, HQ7830, HQ7850, HQ7870