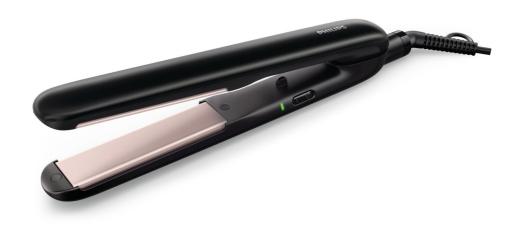

#### Long plates

The longer plates enable better contact with the hair and help you achieve perfect straightening results in less time.

#### **Ceramic Tourmaline coating**

# Tourmaline Ceramic

Ceramic Tourmaline plates emit negative ions which creates shiny, static and frizz-free hair.