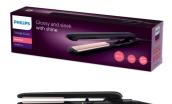

### **EssentialCare**

Ceramic Tourmaline plates Longer plates (100 mm) 210°C professional temperature

HP8321/03

## Glossy and sleek with shine

### with 100-mm-long plates

Specially designed for speed and ease of use, the longer plates of the new Essential Care straightener allow you to get the straight look you want faster, while being gentle on your hair.