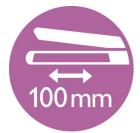

### with 100-mm-long plates

Specially designed for speed and ease of use, the longer plates of the new Essential Care straightener allow you to get the straight look you want faster, while being gentle on your hair.

#### Long plates

The longer plates enable better contact with the hair and help you achieve perfect straightening results in less time.

#### **Technical specifications**

Heating time: 60s Cord length: 1.8 m Colour/finishing: black and silver tint Maximum temperature: 210 °C Long plates: 28 x 100 mm Voltage: Worldwide V