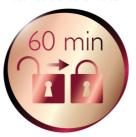

**Ceramic plates**



Ceramic is microscopically smooth and durable by nature, and is therefore one of the best materials for straightening plates. The plates glide effortlessly through your hair, giving you perfect shiny hair.

Ion Conditioning



Ion Conditioning for shiny, frizz-free hair

**Digital settings** 



Digital settings with adjustable heat to get smooth results with all hair types

# **EHD+ technology**



Advanced Philips EHD+ technology means that your styler will always distribute the heat very evenly – even at high temperatures, and prevents damaging hot spots. This gives added protection and thus helps to keep your hair healthy and shiny.

# Instant heat up



The straightener has a fast heat up time, being ready to use in 30 seconds

# Automatic shut-off after 1 hour



Automatic shut-off after 1 hour

### **Easy lock**

Easy lock for convenient storage

### Including glamorous pouch



Including glamorous pouch for easy storage

#### Swivel cord

Useful swivel cord technology rotates the cord to prevent tangled wires.

### Easy storage hook



The rubberised hook is located at the base of the handle and provides another storage option, particularly convenient for use in the home or when staying at a hotel.

### 2 m cord



The long cord gives you maximum flexibility.

Straightener HP8341/00

# Specifications

**Technical specifications** 

Voltage: 110-240 V Heating time: 30 s Heater type: PTC

Maximum temperature: 230 °C

**Features** 

Ready for use indicator Swivel cord Ceramic coating Hair type

End result: Straight

Hair thickness: Medium, Thick,