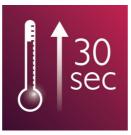

### Ease of use

- · Digital settings with adjustable heat to get smooth results
- · Fast heat up time, ready to use in 30 seconds
- · Automatic shut-off after 1 hour
- · Easy lock for convenient storage
- Including glamorous pouch for easy storage
- · Swivel cord to prevent tangled wires
- · Easy storage hook for convenient storage
- 2 m cord for ease of use

# Instant heat up

The straightener has a fast heat up time, being ready to use in 30 seconds