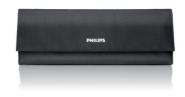

ls for straightening plates. The plates glide effortlessly through your hair, giving you perfect shiny hair.

Ion Conditioning



Ion Conditioning for shiny, frizz-free hair

**Digital settings** 



Digital settings with adjustable heat to get smooth results with all hair types

# **EHD+ technology**



Advanced Philips EHD+ technology means that your styler will always distribute the heat very evenly – even at high temperatures, and prevents damaging hot spots. This gives added protection and thus helps to keep your hair healthy and shiny.

# Instant heat up



The straightener has a fast heat up time, being ready to use in 30 seconds

# Automatic shut-off after 1 hour



Automatic shut-off after 1 hour

### **Easy lock**

Easy lock for convenient storage

### Including glamorous pouch



Including glamorous pouch for easy storage

#### Swivel cord

Useful swivel cord technology rotates the cord to prevent tangled wires.

### Easy storage hook



The rubberised hook is located at the base of the handle and provides another storage option, particularly convenient for use in the home or when staying at a hotel.

### 2 m cord



The long cord gives you maximum flexibility.

Straightener HP8341/00

# Specifications

**Technical specifications** 

Voltage: 110-240 V Heating time: 30 s Heater type: PTC

Maximum temperature: 230 °C

**Features** 

Ready for use indicator Swivel cord Ceramic coating Hair type

End result: Straight

Hair thickness: Medium, Thick, Thin Hair length: Long, Medium, Short

Service

2-year worldwide guarantee

© 2019 Koninklijke Philips N.V. All Rights