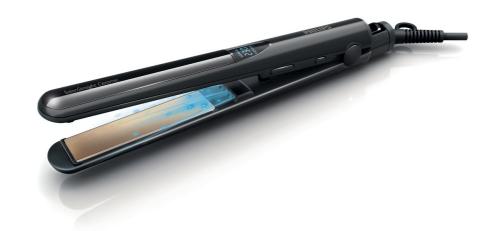

# Straightener

SalonStraight

Ceramic

HP8341/00

# SalonStraight Ceramic

The ceramic plates and ionic conditioning create naturally straight and shiny results.

# Beautifully styled hair

- · Ceramic plates for smooth gliding and shiny hair
- Ion Conditioning for shiny, frizz-free hair
- ${}^{\raisebox{-.4ex}{$\scriptscriptstyle \cdot$}}$  230°C professional high heat for perfect salon results