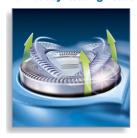

### **Individually floating heads**

Align the razor sharp blades closer to your skin for exceptional closeness.

Specifications