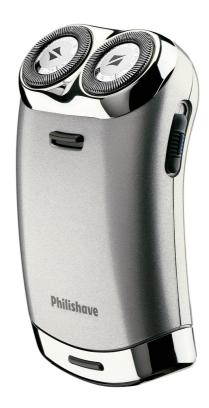

## Close shave

Simple, compact and advanced two-headed shaver with Lift and Cut technology and individually floating heads for a close shave

Adjusts to every curve of your face and neck

· Individually floating heads

### **Individually floating heads**

Align the razor sharp blades closer to your skin for exceptional closeness.

Specifications

#### **Shaving Performance**

Contour-following: Individual floating heads