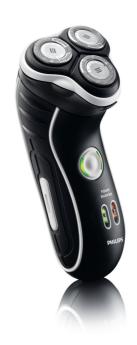

## **Precision Cutting System**

· Shaves even the shortest hairs

## **Comfortably close**

· Super Lift & Cut technology

#### Shaves even the shortest hairs

Shaves even the shortest hairs

### **Super Lift & Cut technology**

The dual blade system of this electric shaver lifts hairs to cut comfortably below skin level.