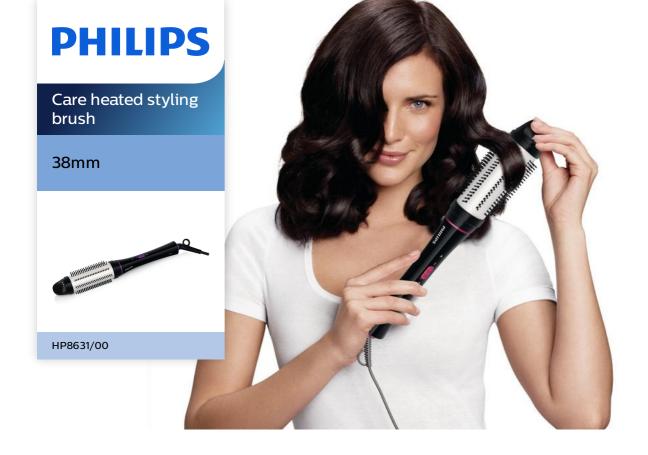

## Fast and caring voluptious styling

Philips Care heated styling brush allows you to quickly create soft curls while caring for your hair. Heated 38mm barrel with Silky Smooth coating secures long lasting result with care, and retractable bristles ensures fast application.

#### **Beautiful hair**

• 38mm barrel for soft curls and volume

#### 38mm barrel

38mm barrel helps add volume and movement to your hair by creating soft, natural looking curls and waves.