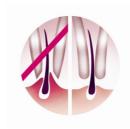

### **Gentle tweezing discs**

This epilator has gentle tweezing discs to remove hair without pulling the skin.

## Smooth skin

· Gentle tweezing discs remove hair without pulling skin