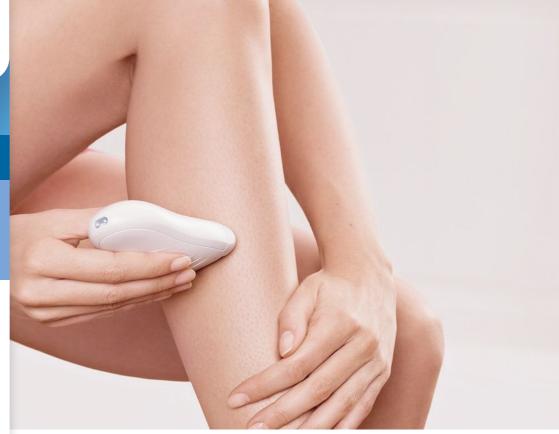

## Smooth skin

· Gentle tweezing discs remove hair without pulling skin

### **Gentle tweezing discs**

This epilator has gentle tweezing discs to remove hair without pulling the skin.