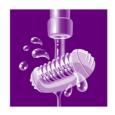

### Washable head

The head can be detached and cleaned under running water for better hygiene.