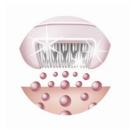

# Hypoallergenic discs

Advanced technology: Hypo-allergenic and silver-ion discs