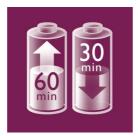

skin

# **Comfortable epilation**

- · Cordless
- · Choose the right speed according to your needs
- Fully washable epilation head for optimal hygiene

## Sensitive area solutions

• Sensitive area cap for delicate skin



Epilator HP6520/01

# Highlights

# Hypoallergenic discs



Advanced technology: Hypo-allergenic and silver-ion discs

### **Exfoliation brush**



Unique Philips design which contains hypoallergenic bristles for optimal hygiene, fits perfectly in your hand for optimal handling in all conditions and can be used wet & dry.

# **Massage attachment**



Gently vibrating massage bar stimulates and soothes the skin for a pleasant epilation process.

### **Gentle tweezing discs**



This epilator has gentle tweezing discs to remove hair without pulling the skin.

## Cordless



Up to 30 minutes wirefree epilation, quick 1-hour recharge

# Two speed settings



This epilator has two speed settings. Speed 1 for extra gentle epilation and speed 2 for extra efficient epilation

### Sensitive area cap



This epilator has a sensitive area cap. Specifically adapted for more sensitive skin, allowing for gentle epilation in delicate areas

### Washable head



The head can be detached and cleaned under running water for better hygiene.



# **Philips Green Logo**

Philips Green Products can reduce costs, energy consumption and CO2 emissions. How? They offer a significant environmental improvement in one or more of the Philips Green Focal Areas — Energy efficiency, Packaging, Hazardous substances, Weight, Recycling and disposal and Lifetime reliability.

Epilator HP6520