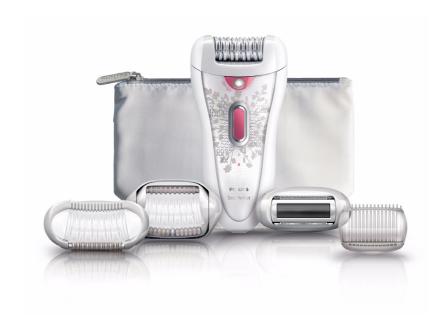

Philips SatinPerfect Epilator

Epilate, shape and style

HP6572

#### Precious solutions for precious body parts

• Shaving head for shaving and trimming sensitive areas

#### Sensitive area shaving head

Shaving head for a perfect shave in sensitive area's such as underarms and bikini line. With trimming comb for trimming and contouring your bikini.

#### Convenience and hygiene

Washable epilation head

- Luxury pouch
- Cleaning brush

#### **Precious and luxury solutions**

· Shave, trim and contour