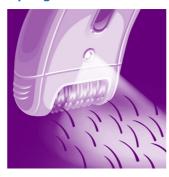

# Fast, thorough, long lasting!

Extra wide head gives you totally smooth skin!

SatinPerfect's extra wide head and textured ceramic discs remove more hair in one stroke, giving you the ultimate epilation experience! Don't you want long lasting smoothness for up to four weeks? Smooth in minutes, lasts for weeks!

#### Extra wide head

Extra wide epilation head encounters and removes more hair in one stroke for long lasting and super smooth results in minutes