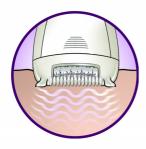

#### Extra wide head

Extra wide epilation head encounters and removes more hair in one stroke for long lasting and super smooth results in minutes