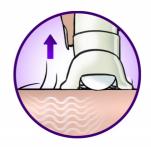

#### Unique hairlift&vibrate system

Unique hairlif&vibrate system uses subtle vibrations to lift fine hairs, making it easy to remove them