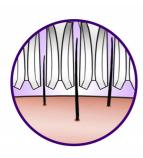

#### **Skin stretcher**

Subtle stretching action on the skin makes even short hair stand up for easy epilation.

#### Unique hairlift&vibrate system

Unique hairlif&vibrate system uses subtle vibrations to lift fine hairs, making it easy to remove them