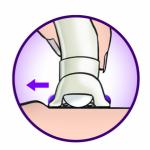

#### **Skin stretcher**

Subtle stretching action on the skin makes even short hair stand up for easy epilation.