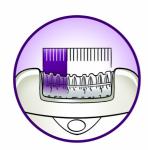

### Hygienic ceramic tweezers

Hygienic and textured ceramic tweezers avoid fine hairs slipping through the tweezers