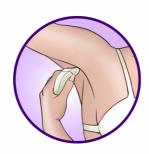

#### Precious solutions for precious body parts

• Shaving head for shaving and trimming sensitive areas

#### Sensitive area shaving head

Shaving head for a perfect shave in sensitive area's such as underarms and bikini line. With trimming comb for trimming and contouring your bikini.