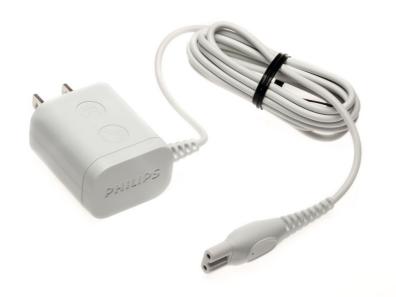

### Find matching products on the specifications tab

This power plug for your epilator can be used in the US and Canada. Lost or broken your old one? Order a new one here!

#### Easy replacement of product parts

From time to time your product needs a facelift, and with Philips consumer replacement parts to renew your product, it's never been so easy! All this with guaranteed Philips quality. CP0647/01