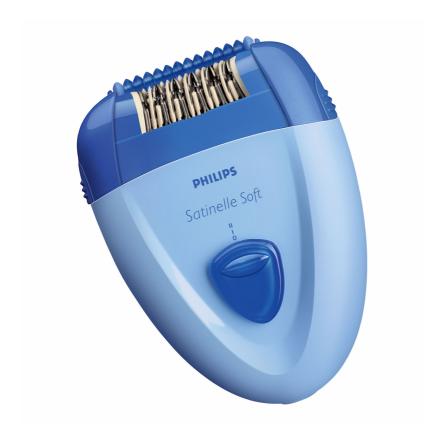

# Satinelle Soft

Gentle epilator with pivoting massage system

This compact Satinelle Soft has a pivoting massage system, which relaxes your skin and eases the sensation of epilation. It is detachable for easy cleaning.

# Extra comfort with pivoting massage

• Pivoting massage system

# Minimising the pain of epilation

The pivoting massage system relaxes your skin and eases the sensation of epilation. It is detachable for easy