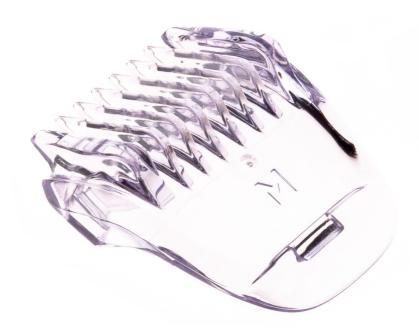

# Part of your bikini trimmer

lay with lengths! Click-on the trimming comb to the trimming head and precisely trim your hair to 3 mm length.