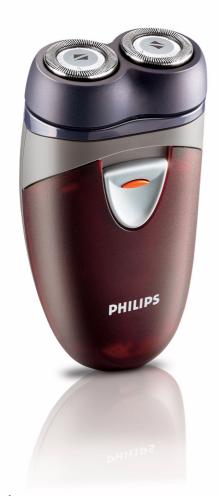

Philips Electric shaver

HQ40

### Lift & Cut system

Lightweight, compact and easy-to-use two-headed shaver with Lift & Cut technology and individually floating heads for a close, comfortable shave.

### Adjusts to every curve of your face and neck

· Individually floating heads

### **Cordless battery shaver**

• Up to 60 minutes cordless shave

### **Comfortably close**

• Unique Lift & Cut system