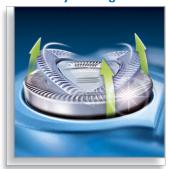

### Individually floating heads

Align the razor sharp blades closer to your skin for exceptional closeness.

Up to 60 minutes cordless shave Up to 60 minutes cordless shave.

Unique Lift & Cut dual blade system
This unique dual blade system gently lifts hair into position for an incredibly close cut.