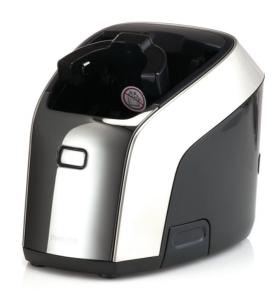

### Check compatibility data

Clean your shaving device easily with this cleaning station. The Jet Clean works on the basis of an automatic cleaning program. It degreases and cleans the heads of your shaving device, thoroughly. For better and cleaner shaving!

#### Easy renew of product parts

From time to time your product needs a facelift but it was never so easy like with Philips consumer replacement parts to renew your product. This all with guaranteed Philips quality.