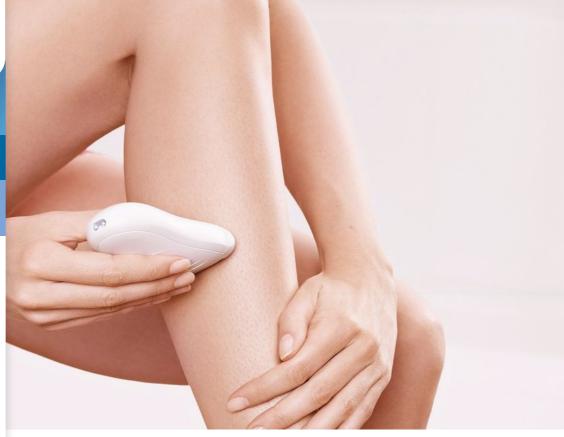

# Enjoy long lasting smooth legs

Fast and efficient epilator

Enjoy long lasting smooth legs with this Philips epilator. Removes hair from the root, for ultimate hair removal and hair free legs up to four weeks.

## **Ergonomic grip**

The rounded shape fits perfectly in your hand for comfortable hair removal. It looks great too!