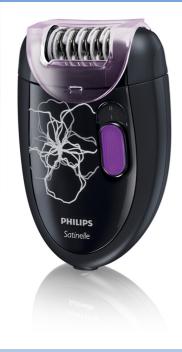

# **Epilator**

Satinelle

With efficiency cap

HP6402/00

### Long lasting smooth legs

- ${\boldsymbol{\cdot}}$  Efficient epilation system pulls out the hairs by the root
- Two speed settings for gentle epilation and max. performance
- ${}^{\centerdot}$  Efficiency cap for most efficient hair removal

#### **Convenient handling**

• Profiled, ergonomic grip for comfortable handling

# Extra hygiene and easy cleaning

· Washable epilation head for extra hygiene and easy cleaning