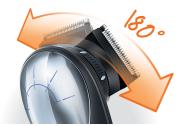

### with 180° rotating head

The Philips Norelco Do-It-Yourself Clipper has a unique 180° rotating head which makes it easy to reach even the most difficult spots. With a powerful corldless battery, you can give yourself a perfectly even and precise haircut every time.

#### 180° rotating head

The rotating head gives you total control over the clipper's angle, so you can turn the head to reach even the most difficult areas with ease.