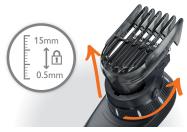

#### 13 lock-in length settings

Turn the integrated zoom wheel beneath the clipper's head to select and lock in the length setting you want. Two combs provide length settings from 1mm to 15mm, with precisely 2mm between each length. Use the special precision comb for buzz cut...or use the clipper without a comb for a close 0.5mm trim.

#### **Precision comb**

Extra precision for the extra short hairstyles with a dedicated comb (lengths setting from 0.5mm to 3mm, with 0.5 mm steps).