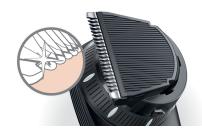

#### **Self-sharpening blades**

The self-sharpening, stainless steel blades stay sharp longer and ensure top cutting performance.