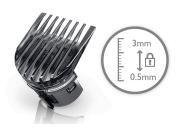

#### **Precision comb**

Extra precision for the extra short hairstyles with a dedicated comb (lengths setting from 0.5mm to 3mm, with 0.5 mm steps).