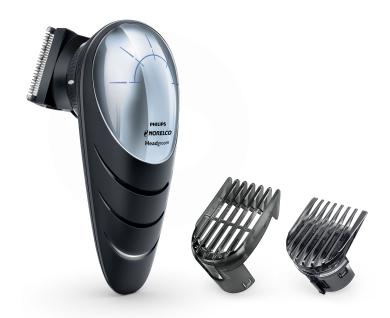

# DIY cordless hair clipper

Easy Reach 180° rotating head

13 built-in length settings

60mins cordless use/1h charge

QC5570/40

#### Performance

- 13 easy lock-in length settings from 0.5 to 15mm.
- · Precision comb for a short buzz style.
- $\bullet\,$  Up to 60 min of cordless power after 1 hour quick-charge.
- · 2-year guarantee, worldwide voltage

#### **Accessories**

Cleaning brush