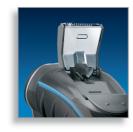

## A close shave

The HQ6696 has been developed to offer a close and comfortable shave at an affordable price. The Reflex Action system is combined with the Super Lift & Cut technology, guaranteeing a close and comfortable shave.

#### **Comfortably close**

 $\boldsymbol{\cdot}$  Super Lift & Cut shaving technology with dual blade system

## Adjusts to every curve of your face and neck

- · Reflex Action system
- · Individually floating heads

## Moustache and sideburn trimming

· Spring-released pop-up trimmer

### **Super Lift & Cut technology**

Dual blade system: first blade lifts, second blade cuts for a comfortable close shave.

#### **Reflex Action system**

Automatically adjust to every curve of your face and neck for flexible, smoother shaving.

#### **Individually floating heads**

Align the razor sharp blades closer to your skin for exceptional closeness.

### Pop-up trimmer

Full width, pop-up trimmer is perfect for grooming sideburns and moustache.