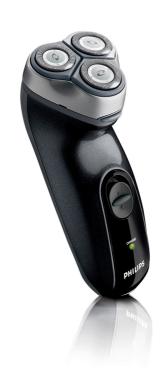

## A close shave

The HQ6696 has been developed to offer a close and comfortable shave at an affordable price. The Reflex Action system is combined with the Super Lift & Cut technology, guaranteeing a close and comfortable shave.

## **Exclusively for this model**

- Pouch
- · Rechargeable cordless/cord shaver

#### Rechargeable cordless/cord shaver

Rechargeable cordless/cord shaver