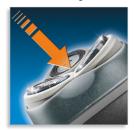

## Adjusts to every curve of your face and neck

- · Reflex Action system
- · Individually floating heads

#### **Reflex Action system**

Automatically adjust to every curve of your face and neck for flexible, smoother shaving.

#### **Individually floating heads**

Align the razor sharp blades closer to your skin for exceptional closeness.