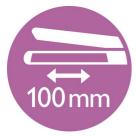

# **EssentialCare**

Ceramic Tourmaline plates
Longer plates (100mm)

210C professional temperature

HP8321/03

# with 100mm long plates

Specially designed for speed and ease of use, the longer plates of the new Essential Care straightener allow you to get the straight look you want faster, while being gentle on your hair.

### Long plates

The longer plates enable a better contact with the hair and help you achieve perfect straightening results in less time.

# Specifications

**Technical specifications** 

Heating time: 60s Cord length: 1.8 m

Color/finishing: black and silvertint Maximum temperature: 210 °C Long plates: 28X100mm Voltage: Worldwide V **Features** 