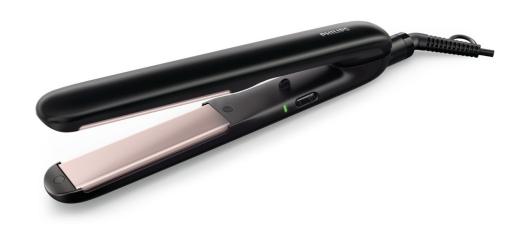

# **EssentialCare**

Ceramic Tourmaline plates
Longer plates (100mm)

210C professional temperature

HP8321/03

Straightener HP8321/03

#### **Ceramic Tourmaline coating**

Ceramic Tourmaline plates emit negative ions which creates shiny, static and frizz-free hair.

Straightener HP8321/03

# Specifications

**Technical specifications** 

Heating time: 60s Cord length: 1.8 m

Color/finishing: black and silvertint Maximum temperature: 210 °C Long plates: 28X100mm Voltage: Worldwide V **Features** 

Temperature: 210 °C Swivel cord Ion conditioning: No Handle lock

Material plates: Ceramic Tourmaline

Storage hook Swivel cord

Ceramic Tourmaline coating

Service

2-year worldwide guarantee

© 2019 Koninklijke Philips N.V. All Rights reserved.