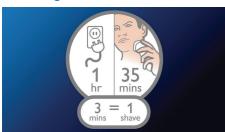

### Easy to use

- ullet 35+ shaving minutes, 1-hour charge
- · Charging indicator
- 2-year guarantee, worldwide voltage and replaceable blades
- · Can be used corded and cordless

# 35+ shaving minutes

You'll have 35+ minutes of shaving time that's around 14 shaves after 1 hour of charging. Plug it in for 3 minutes and you'll have enough power for one shave.