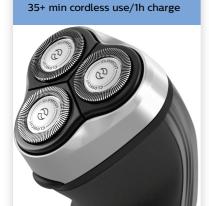

### Easy to use

- ullet 35+ shaving minutes, 1-hour charge
- · Charging indicator
- 2-year guarantee, worldwide voltage and replaceable blades
- · Can be used corded and cordless

# 35+ shaving minutes

You'll have 35+ minutes of shaving time that's around 14 shaves after 1 hour of charging. Plug it in for 3 minutes and you'll have enough power for one shave.