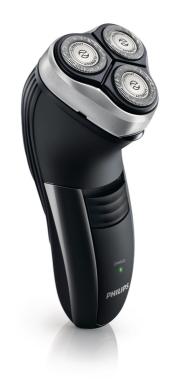

Dry electric shaver

Shaver series 3000

CloseCut heads Flex & Float

HQ6986/16

# CloseCut blades

A close and comfortable shave for an affordable price. The Flex & Float system is combined with CloseCut blades, guaranteeing a close and comfortable shave.

# **Comfortably close**

- · Replacement heads
- ${\mbox{\footnote{heights}}}$  CloseCut blades, durable and self-sharpening for close shave

#### CloseCut blades

CloseCut blades are precision-engineered to give you a reliably close shave every time. The durable self-sharpening blades don't wear off to ensure that your shave stays effective and fast.