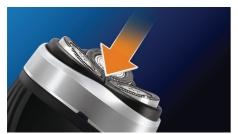

# CloseCut blades

A close and comfortable shave for an affordable price. The Flex & Float system is combined with CloseCut blades, guaranteeing a close and comfortable shave.

# **Comfortably close**

- · Replacement heads
- ${\mbox{\footnote{heights}}}$  CloseCut blades, durable and self-sharpening for close shave

#### CloseCut blades

CloseCut blades are precision-engineered to give you a reliably close shave every time. The durable self-sharpening blades don't wear off to ensure that your shave stays effective and fast.