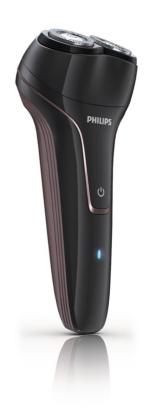

# Smart shave for confidence

This rechargeable Philips electric shaver combines the close cut shaving system with Philips unique Reflex Action technology. You can be confident you will look your best - every day

#### The ultimate convenient shave while traveling

· Pouch and USB cable included for ultimate convenience

Electric shaver PQ228/17