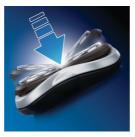

#### **Independently floating heads**

Align the razor sharp blades of the Philips shaver closer to your skin for exceptional closeness; the independently floating heads follow the curves of your face.

#### **Reflex Action system**

Automatically adjusts to every curve of your face and neck