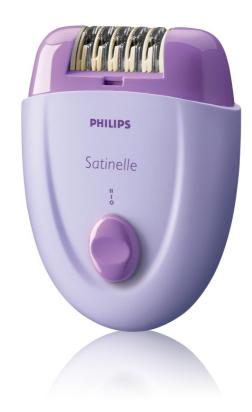

### Smooth skin for weeks

The unique Philips epilating system pulls out the hairs by the root, leaving your skin smooth and stubble free for weeks. The hairs that do grow back are soft and thin, and epilation is quick and easy.

### Unique epilating system

The unique Philips epilating system pulls out the hairs by the root, leaving your skin smooth and stubble free for weeks. The hairs that do grow back are soft and thin.