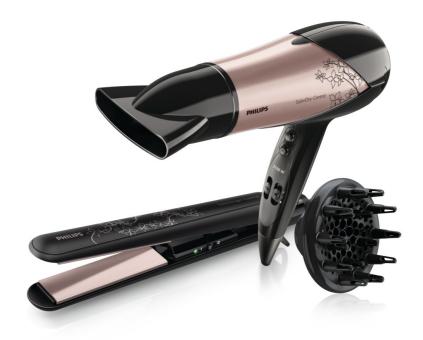

# SalonDry Control & SalonStraight Essential

This SalonSet with a hair dryer and professional temperature straightener is a special designed gift packaging with similar product finishings on both products

## **Less Hair Damage**

- Dryer: 6 heat/speed setting for full flexibility
- ${\boldsymbol{\cdot}}$  Straightener: Ceramic plates for smooth gliding & shiny hair

### Beautifully styled hair

- Straightener:210°C professional high heat for perfect result
- Dryer: Professional 2100W for perfect salon volume
- Dryer: Perfect styling results with a slim nozzle
- · Dryer: Cool Shot sets your style

#### Easy to use

- ${}^{\textstyle \bullet}$  Straightener: Fast heat-up time, ready to use in 30 seconds
- Straightener: Automatic shut-off function
- ${}^{\raisebox{-.4ex}{$\scriptscriptstyle \cdot$}}$  Straightener: Handle lock system for easy storage
- Dryer: 1.8m power cord length
- Straightener: 1.8m power cord length
- · Diffuser enhances volume