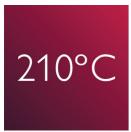

### 210°C professional high heat

This high temperature enables you to change the shape of your hair and gives you that perfect look you want.