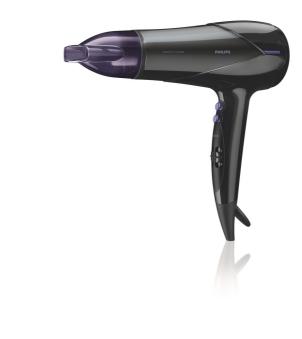

## Dry, Style and Set your hair your way SalonDry Control Hair Dryer

Take control of your blow dry with the SalonDry Control hair dryer. 2100W of professional drying power and multiple settings means great hair styles – from dry to set to style.

#### Beautifully styled hair

- Professional 2100W for perfect salon results
- Six flexible speed and temperature settings for full control
- Cool Shot sets your style
- Narrow concentrator for focused airflow

#### Easy to use

- Removable air inlet grill for easy cleaning
- Easy storage hook for convenient storage
- 1.8 m cord for maximum flexibility